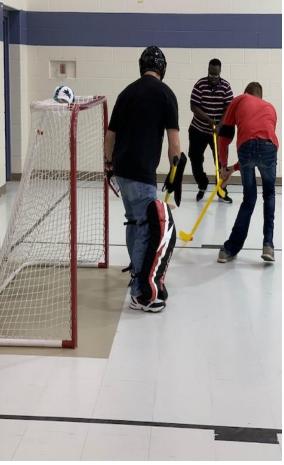

#### **My Activities**

My Center is a very interactive and physically active environment. Monthly activities can include:

- Sports (basketball, hockey, soccer, bowling, ping pong, etc.)
- Public Outings (Science North, Sudbury 5 games, visiting a farm, etc.)
- Weekly walk to Bell Park
- BBQ Lunches

# *"I like to play sports and cards with my friends"*